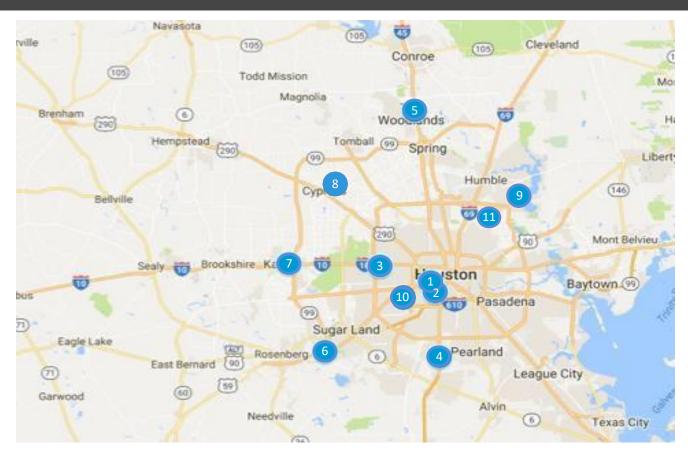

## **HIP PRESERVATION PROGRAM**

Memorial Hermann Physical Therapy Locations and Information

|    | Location                  | Phone          | Address                                                         | Therapist                                                                       |
|----|---------------------------|----------------|-----------------------------------------------------------------|---------------------------------------------------------------------------------|
| 1  | MH – Shepherd Square RSMI | (713) 526-6143 | 2085 Westheimer Road<br>Houston, TX 77098                       | Abbey Phelps, Phil Sheedy, Brian Duncan,<br>Michelle Sutherland, Pierce Fonseca |
| 2  | MH – Texas Medical Center | (713) 704-9602 | 6400 Fannin Street, 16 <sup>th</sup> Floor<br>Houston, TX 77030 | Alexa Edwards, Kaylin Kruseman                                                  |
| 3  | MH – Memorial City RSMI   | (713) 242-2270 | 10125 Katy Freeway, Suite 100<br>Houston, TX 77024              | Lequita Williams-Golden, Hallie Kou                                             |
| _  | MH – Pearland RSMI        | (713) 436-8869 | 11049 Memorial Hermann Drive<br>Pearland, TX 77584              | Alex Anderson, Joby Samuel                                                      |
| 4  | MH – Pearland East        | (281) 485-4044 | 5032 W Broadway Street<br>Pearland, TX 77581                    | Justin Howard, Nandita Mahendra                                                 |
| 5  | MH – Woodlands RSMI       | (713) 897-7930 | 9305 Pinecroft Drive, Suite 450<br>The Woodlands, TX 77380      | Victoria Rigsby, Andy Cox                                                       |
| 3  | MH- Woodlands SMR         | (713) 897-2549 | 9180 Pinecroft Drive, Suite 200<br>The Woodlands, TX 77380      | Dustin Bessire, Sienna Kahlden                                                  |
| 6  | MH – Sugarland RSMI       | (281) 725-5895 | 17520 West Grand Parkway South, Suite 350 Sugarland, TX 77479   | Alexis Roensch                                                                  |
| _  | MH – Katy RSMI            | (281) 500-6100 | 23910 Katy Freeway, Suite 100<br>Katy, TX 77494                 | Courtney Bohne                                                                  |
| 7  | MH – Katy SMR             | (281) 644-7880 | 23960 Katy Freeway, Suite 100<br>Katy, TX 77494                 | Michael Tsang                                                                   |
| 8  | MH – Cypress              | (346) 231-6900 | 27700 Northwest Freeway, Suite 130<br>Cypress, TX 77433         | Dana Brooks                                                                     |
| 9  | MH – Atascocita           | (713) 814-2520 | 13531 Will Clayton Pkwy., Suite 600<br>Humble, TX 77346         | Sheri Byrd                                                                      |
| 10 | MH – Bellaire             | (713) 314-4531 | 5420 West Loop South, Suite 1400<br>Bellaire, TX 77401          | Ali Forejt, Amy Hsieh, Lauren<br>Ferrante                                       |
| 11 | MH – Fall Creek           | (713)-814-2510 | 9522 N Sam Houston Pkwy E, Suite 2330<br>Humble, TX 77396       | Ashley Gregg                                                                    |